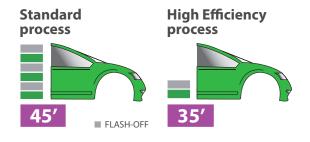

One flexible system thanks to specific additives: one single tintometric system with two application methods.

According to the repair it is possible to choose the most efficient application method between the STANDARD process and the HIGH EFFICIENCY process, which under special conditions allows you to reduce product consumption and times.

It is flexible: it can be applied in the traditional way or with two consecutive coats without flash-off.

It is rapid: very rapid flash-off which makes it easily sandable and tapeable in a short time.

It is sustainable: the low VOC content and its practical, waste-free packaging make it a solution with a low environmental impact.