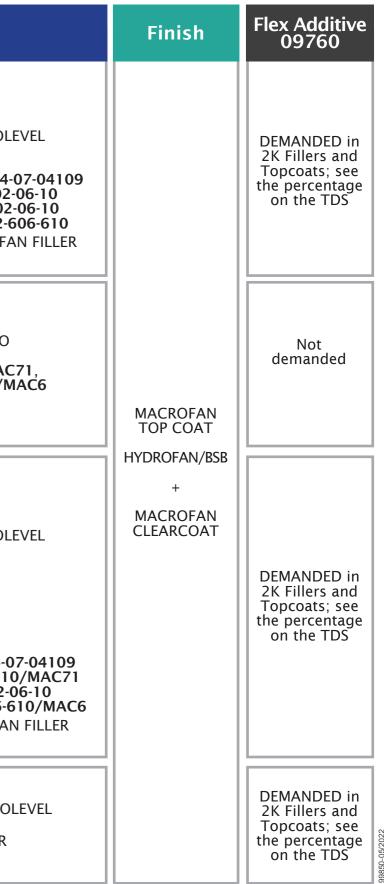

## Treatment process of **Car Plastic Parts**

| Substrate Preparation |                                                                                                                                                                             |                                                             |                                                                                                            |                                                                                                                                      |                                                                                                          | Primer / Filler                                                                                                                                                                          |
|-----------------------|-----------------------------------------------------------------------------------------------------------------------------------------------------------------------------|-------------------------------------------------------------|------------------------------------------------------------------------------------------------------------|--------------------------------------------------------------------------------------------------------------------------------------|----------------------------------------------------------------------------------------------------------|------------------------------------------------------------------------------------------------------------------------------------------------------------------------------------------|
| Pre-Coated Panels     | Check the<br>film quality:<br>adhesion and<br>any superficial<br>defects                                                                                                    | Remove the coats of paint not suitable for being overcoated | 2<br>Repair small<br>surface scratches<br>with 04465<br>Polydur Plastic.<br>Sand the putty<br>after drying | Wet sand all<br>the surface<br>with <b>00695</b>                                                                                     | Dry the surface<br>with clean<br>clothes.<br>Blow with air.<br>Stabilise the<br>panel 15 min.<br>at 50°C | MF302-310/MAC81 MACROFAN AP AUTOLEN<br>or<br>04363 UNIVERSAL PLAST 04001-04-00<br>or 04702-0<br>MAC 0 -1K PLASTIC COLOR MF402-00<br>PRIMER + MF602-60<br>or MACROFAN<br>05781 CLARPRIMER |
| New Panels            | <b>GRP</b> - Glass<br>fibre reinforced<br>polyester<br><b>CF</b> - Carbon fibre                                                                                             | Stabilise the panel 40 min. at 80°C                         | Low Fl<br>2<br>Dry sand the<br>surface with<br>P280-400                                                    | exibility<br>3<br>Fill the pores with<br>04465 Polydur<br>Plastic/UV100.<br>Sand the putty<br>after drying                           | Blow clean air,<br>degrease the<br>panel with 00695/<br>00665/00699                                      | 04384 EPOFAN PRIMER R EC GRIGIO<br>or<br>04001-04-07-04109, 04702-06-10/MAC7<br>MF402-06-10, UV300, MF602-606-610/MA<br>MACROFAN FILLER                                                  |
|                       | PC - Polycarbonate<br>(no helmet)<br>PVC - Polyvinyl<br>chloride<br>ABS - Acrylonitrile<br>butadiene styrene<br>TPU - Thermoplastic<br>polyurethane<br>PA - Polyamide-nylon | 1<br>Wet sand with<br>00617                                 |                                                                                                            | Plexibility<br>2<br>Dry the surface with clean clothes.<br>Blow with air. Stabilise the panel<br>15 min. at 50°C                     |                                                                                                          | MF302-310/MAC81 MACROFAN AP AUTOLEN                                                                                                                                                      |
|                       | <b>PP</b> - Polypropylene<br><b>PP EPDM -</b> Ethylene<br>propylene-dyene<br>monomer                                                                                        | Wet sand with<br>00695                                      |                                                                                                            | Dry the surface with clean clothes.<br>Blow with air. Stabilise the panel<br>15 min. at 50°C<br>or<br>Flame treatment @ 48/52 dyn/Cm |                                                                                                          | 04363 UNIVERSAL PLAST 04001-04-07   or 04702-06-10/   MAC 0 -1K PLASTIC COLOR MF402-06   PRIMER + MF602-606-61   or 0 MACROFAN                                                           |
|                       | <b>PVC</b> - Polyvinyl<br>chloride<br><b>PU-PUR</b><br>Polyurethane                                                                                                         | High Flexibility<br>Degrease with 00665/00699               |                                                                                                            |                                                                                                                                      |                                                                                                          | MF302-310/MAC81 MACROFAN AP AUTOLE<br>or<br>MAC 0 -1K PLASTIC COLOR PRIMER                                                                                                               |