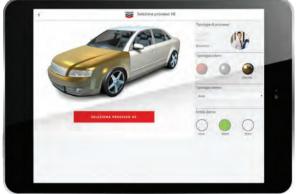

# EFFICIENCY BECOMES EASY

his tool speeds up the selection of the paint process by quickly identifying the **most efficient** solution for your repair.

For each **CAR repair** set the following parameters in your **APP** 

- **Type of colour** (Solid, Metallic/Pearl, Effect)
- **Dimension of the damage** (1 part, 2 parts, front, etc.)
- Extent of the damage (minor, average, serious)

and you will immediately obtain the 3 most EFFICIENT solutions for your repair.