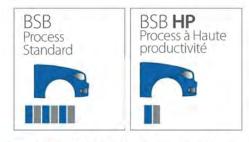

Le <u>process STANDARD</u> repose sur une méthode traditionnelle et consolidée: **flexibilité maximale** et **application simple**, pour un résultat final en adéquation avec toutes les conditions.

Le <u>process HP</u> élimine les temps de désolvatation entre les couches et garantit la **couverture** avec moins de couches, pour un process optimisé grâce à la **réduction des temps morts** de l'applicateur.

# Le concept HP: "Easy & fast application for Extra Productivity"

Reduced Application - 70% Times

Quicker Process - 50% Times

BSB HP BASECOAT SYSTEM est la solution pour les réparateurs qui sont toujours à la recherche de la PRODUCTIVITÉ MAXIMALE avec un minimum d'effort.